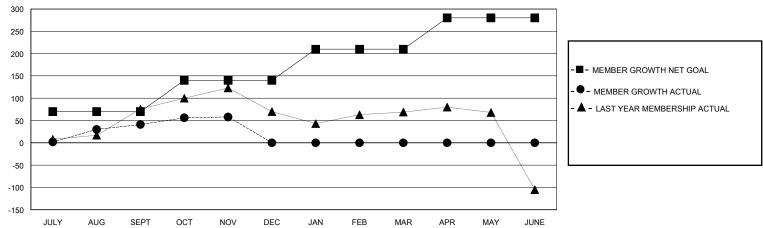

## GOALS AND ACTUAL MEMBERS CUMULATIVE

| DROPPED CLUBS: 0 |    | 28 CLUBS OF 61 ADDED 1 OR MORE | GENDER DISTRIBUTION            |              |     |
|------------------|----|--------------------------------|--------------------------------|--------------|-----|
|                  |    | NEW MEMBERS                    | MALE                           | 874 (52.62%) |     |
|                  |    | 1                              | FEMALE                         | 786 (47.32%) |     |
| DROPPED MEMBERS  |    |                                |                                |              |     |
| DECEASED         | 7  | CLICK HERE FOR CUMULATIVE      | TOTAL FAMILY UNIT MEMBERS      |              | 230 |
| CLUB CANCELLED   | 0  | MEMBERSHIP DATA                | FAMILY MEMBERS PAYING HALF 12- |              | 404 |
| OTHER            | 86 |                                |                                |              | 124 |
| TOTAL            | 93 |                                |                                |              |     |

## District 4 L2

GMT: LOCATION CALIFORNIA GMT CA

| •             |               |             |               |                       |                        |                         | •                                                  |  |
|---------------|---------------|-------------|---------------|-----------------------|------------------------|-------------------------|----------------------------------------------------|--|
| Clubs         |               |             |               | Members               |                        |                         |                                                    |  |
|               | RESULTS FOR   | R 2023-2024 |               | RESULTS FOR 2023-2024 |                        |                         |                                                    |  |
| QUARTER       | NEW CLUB GOAL | NEW CLUBS   | DROPPED CLUBS | QUARTER MEME          | BER GROWTH NET<br>GOAL | MEMBER GROWTH<br>ACTUAL | DROPPED<br>MEMBERS ACTUAL<br>(including transfers) |  |
| JULY/AUG/SEPT | 1             | 0           | 0             | JULY/AUG/SEPT         | 70                     | 141                     | 75                                                 |  |
| OCT/NOV/DEC   | 0             | 0           | 0             | OCT/NOV/DEC           | 70                     | 34                      | 17                                                 |  |
| JAN/FEB/MAR   | 1             | 0           | 0             | JAN/FEB/MAR           | 70                     | 0                       | 0                                                  |  |
| APR/MAY/JUNE  | 1             | 0           | 0             | APR/MAY/JUNE          | 70                     | 0                       | 0                                                  |  |