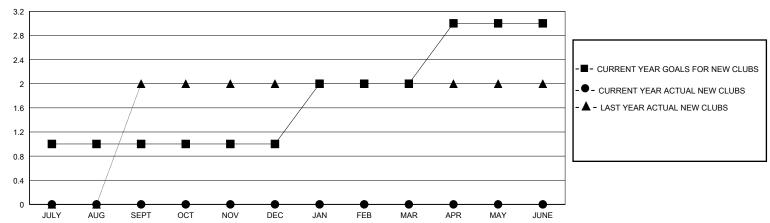

## GOALS AND ACTUAL NEW CLUBS CUMULATIVE

## District 4 L2

GMT: LOCATION CALIFORNIA GMT CA

| •             |               |             |               |                       |                        |                         | •                                                  |  |
|---------------|---------------|-------------|---------------|-----------------------|------------------------|-------------------------|----------------------------------------------------|--|
| Clubs         |               |             |               | Members               |                        |                         |                                                    |  |
|               | RESULTS FOR   | R 2023-2024 |               | RESULTS FOR 2023-2024 |                        |                         |                                                    |  |
| QUARTER       | NEW CLUB GOAL | NEW CLUBS   | DROPPED CLUBS | QUARTER MEME          | BER GROWTH NET<br>GOAL | MEMBER GROWTH<br>ACTUAL | DROPPED<br>MEMBERS ACTUAL<br>(including transfers) |  |
| JULY/AUG/SEPT | 1             | 0           | 0             | JULY/AUG/SEPT         | 70                     | 141                     | 75                                                 |  |
| OCT/NOV/DEC   | 0             | 0           | 0             | OCT/NOV/DEC           | 70                     | 34                      | 17                                                 |  |
| JAN/FEB/MAR   | 1             | 0           | 0             | JAN/FEB/MAR           | 70                     | 0                       | 0                                                  |  |
| APR/MAY/JUNE  | 1             | 0           | 0             | APR/MAY/JUNE          | 70                     | 0                       | 0                                                  |  |